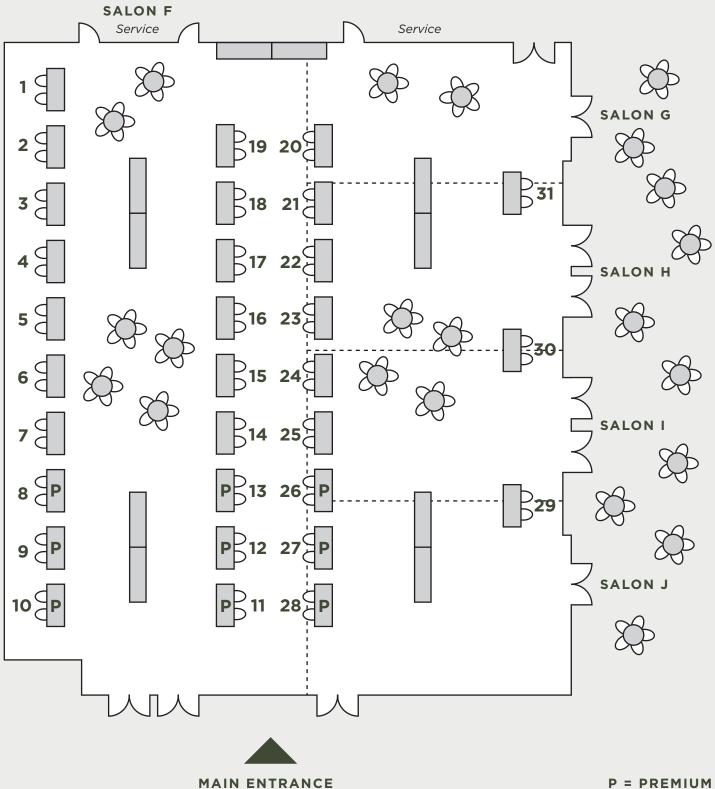

## Exhibit Hall Floor Plan

## JW MARRIOTT STARR PASS RESORT & SPA | TUCSON BALLROOM SALONS F - J SOUTHWESTERN CONFERENCE ON MEDICINE EXHIBITS