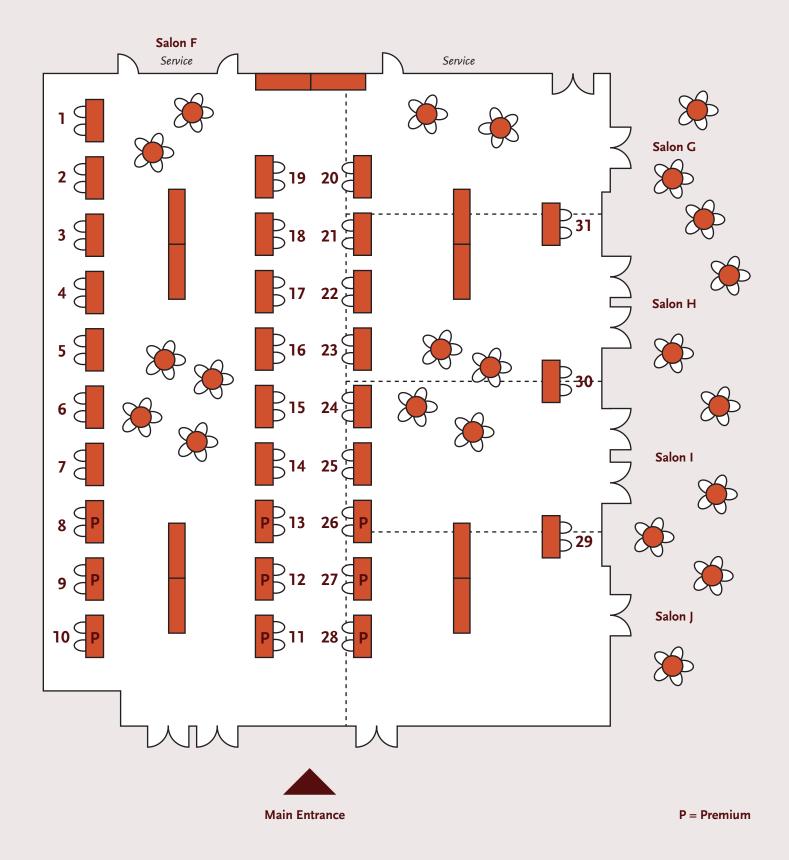

## Exhibit Hall Floor Plan

JW Marriott Starr Pass Resort & Spa | Tucson Ballroom Salons F – J Southwestern Conference on Medicine<sup>®</sup> Exhibits